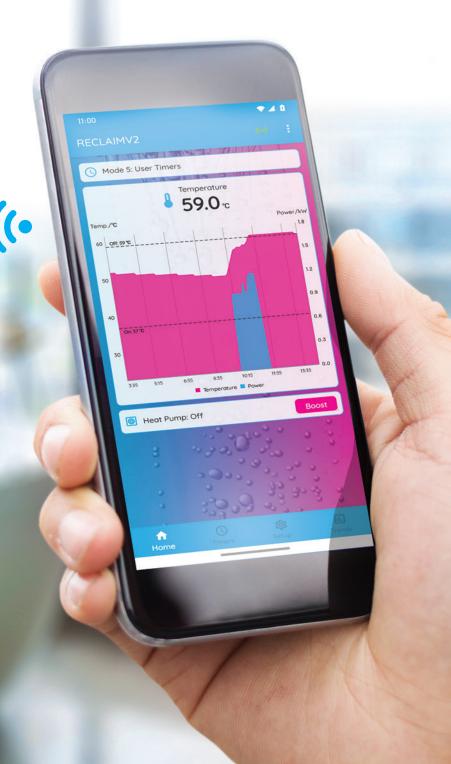

**ULTIMATE FLEXIBILITY** – Multiple Timer and Temperature Control ensures complete flexibility

M

FINGERTIP MONITORING – Real-Time Usage and Consumption Reporting with weekly trends for tank temperature, ambient temperature, and power usage (both kW and Amps)

SMART TECHNOLOGY – Smart independent controller design and Reclaim User App control

**REMOTE CONTROL** – Seamless integration with your PV/Home Management System

GET TO KNOW YOUR RECLAIM CONTROLLER – Reclaim Energy User videos - controlling your Heat Pump made easy, right from the start, putting the power in the palm of your hand