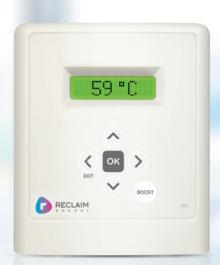

## PUTTING THE CONTROL BACK INTO YOUR HANDS

Reclaim Version 2.0 Wi-Fi Controller

Connection to Wi-Fi and Mobile App is Optional. Full functionality of controller can be used manuallly or via the FREE Reclaim Energy app.

SMART TECHNOLOGY – Smart independent controller design and Reclaim User App control

**REMOTE CONTROL** – Seamless integration with your PV/Home Management System

GET TO KNOW YOUR RECLAIM CONTROLLER – Reclaim Energy User videos - controlling your Heat Pump made easy, right from the start, putting the power in the palm of your hand